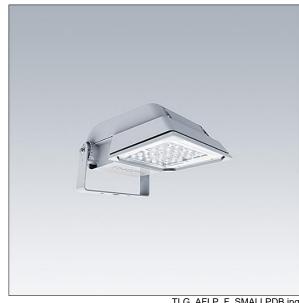

### Areaflood Pro

A compact, lightweight, general purpose LED area floodlight. With small body. LED converter configured for DALI control over additional wires, driving 36 LEDs at 350mA with Wide Road light distribution. IP66, IK08, Class I electrical. Body: die-cast aluminium (EN AC-44300), Light grey 150 sanded textured (close to RAL9006).. Enclosure: 4mm thick toughened glass. Reversable mounting stirrup supplied, Complete with 4000K LED.