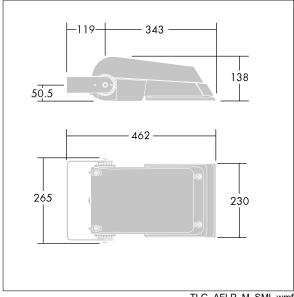

Dimensions: 462 x 265 x 139 mm Luminaire input power: 39 W Luminaire luminous flux: 6354 lm Luminaire efficacy: 163 lm/W

weight: 6.2 kg Scx: 0.05 m<sup>2</sup>

TLG AFLP F SMALLPDB.jpg

TLG\_AFLP\_M\_SML.wmf