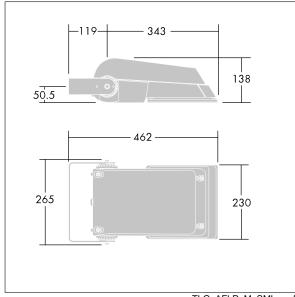

Not compatible with UrbaSens systems.

Dimensions: 462 x 265 x 139 mm Luminaire input power: 55 W Luminaire luminous flux: 8731 lm Luminaire efficacy: 159 lm/W

weight: 6.22 kg Scx: 0.05 m<sup>2</sup>

TLG AFLP F SMALLPDB.jpg