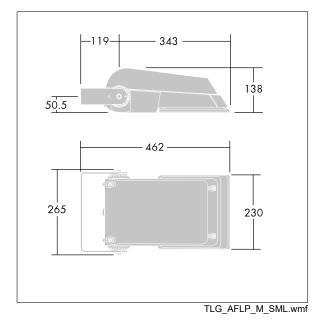

Not compatible with UrbaSens systems.

Dimensions: 462 x 265 x 139 mm Luminaire input power: 55 W Luminaire luminous flux: 8495 lm Luminaire efficacy: 154 lm/W weight: 6.22 kg Scx: 0.05 m<sup>2</sup>

TLG\_AFLP\_F\_SMALLPDB.jpg