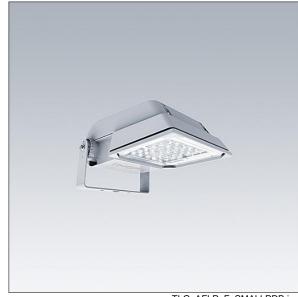

### Areaflood Pro

A compact, lightweight, general purpose LED area floodlight. With small body. LED converter configured for power reduction, effective 3 hours before and 5 hours after a calculated midnight, driving 36 LEDs at 700mA with asymmetrical 50° light distribution. IP66, IK08, Class I electrical. Body: die-cast aluminium (EN AC-44300), Light grey 150 sanded textured (close to RAL9006).. Enclosure: 4mm thick toughened glass. Reversable mounting stirrup Complete with 4000K LED. supplied,

Not compatible with UrbaSens systems.

Dimensions: 462 x 265 x 139 mm Luminaire input power: 77 W Luminaire luminous flux: 11281 lm Luminaire efficacy: 147 lm/W

weight: 6.27 kg Scx: 0.05 m<sup>2</sup>

TLG AFLP F SMALLPDB.jpg