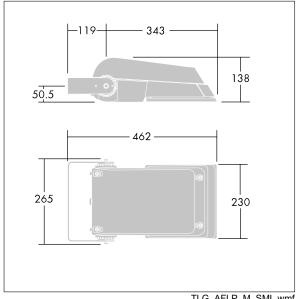

Not compatible with UrbaSens systems.

Dimensions: 462 x 265 x 139 mm Luminaire input power: 77 W Luminaire luminous flux: 11281 lm Luminaire efficacy: 147 lm/W

weight: 6.27 kg Scx: 0.05 m<sup>2</sup>

TLG AFLP F SMALLPDB.jpg