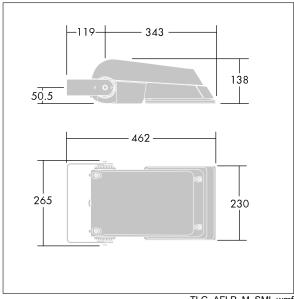

Not compatible with UrbaSens systems.

Dimensions: 462 x 265 x 139 mm Luminaire input power: 77 W Luminaire luminous flux: 11426 lm Luminaire efficacy: 148 lm/W

weight: 6.37 kg Scx: 0.05 m<sup>2</sup>

TLG AFLP F SMALLPDB.jpg