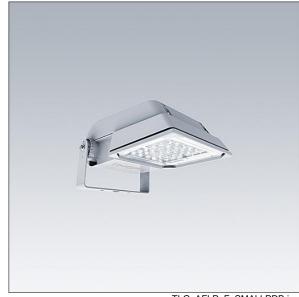

## Areaflood Pro

A compact, lightweight, general purpose LED area floodlight. With small body. LED converter configured for DALI control over additional wires, driving 36 LEDs at 700mA with Wide Road light distribution. IP66, IK08, Class I electrical. Body: die-cast aluminium (EN AC-44300), Light grey 150 sanded textured (close to RAL9006).. Enclosure: 4mm thick toughened glass. Reversable mounting stirrup supplied, Complete with 4000K LED.

Dimensions: 462 x 265 x 139 mm Luminaire input power: 77 W Luminaire luminous flux: 11549 lm Luminaire efficacy: 150 lm/W

weight: 6.25 kg Scx: 0.05 m<sup>2</sup>

TLG AFLP F SMALLPDB.jpg

TLG\_AFLP\_M\_SML.wmf