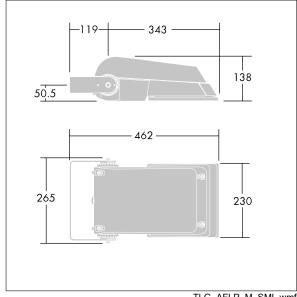

Dimensions: 462 x 265 x 139 mm Luminaire input power: 77 W Luminaire luminous flux: 11549 lm Luminaire efficacy: 150 lm/W

weight: 6.25 kg Scx: 0.05 m<sup>2</sup>

TLG AFLP F SMALLPDB.jpg

TLG\_AFLP\_M\_SML.wmf