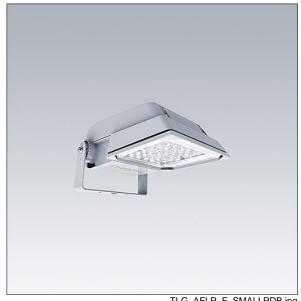

## Areaflood Pro

A compact, lightweight, general purpose LED area floodlight. With small body. LED converter configured for DALI control over additional wires, driving 36 LEDs at 700mA with Wide Road light distribution. IP66, IK08, Class I electrical. Body: die-cast aluminium (EN AC-44300), Light grey 150 sanded textured (close to RAL9006).. Enclosure: 4mm thick toughened glass. Reversable mounting stirrup supplied, Complete with 4000K LED.