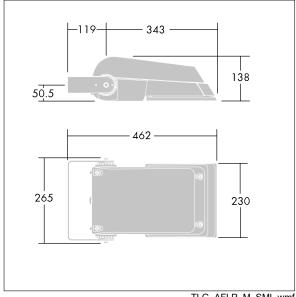

Dimensions: 462 x 265 x 139 mm Luminaire input power: 77 W Luminaire luminous flux: 11549 lm Luminaire efficacy: 150 lm/W

weight: 6.25 kg Scx: 0.05 m<sup>2</sup>

TLG AFLP F SMALLPDB.jpg

TLG\_AFLP\_M\_SML.wmf