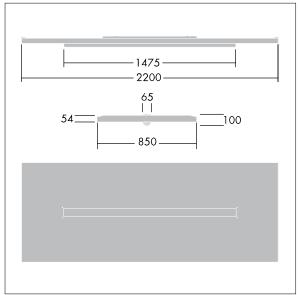

Dimensions: 2200 x 850 x 100 mm Luminaire input power: 54.9 W Luminaire luminous flux: 6300 lm Luminaire efficacy: 115 lm/W

Weight: 23.7 kg

TLG\_ARNS\_F\_EFL.jpg

TLG\_ARNS\_M\_LD1.wmf

All values marked with an \* are rated values. Thorn uses tried and tested components from leading suppliers, however there may be isolated instances of technology-related failures of individual LEDs during the rated product lifetime. International standards set the tolerance in initial flux and connected load at ±10%. Unless stated otherwise, the values apply to an ambient temperature of 25°C.