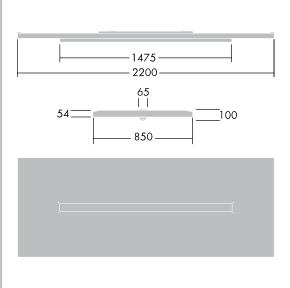

Dimensions: 2200 x 850 x 100 mm Luminaire input power: 54.9 W Luminaire luminous flux: 6300 lm Luminaire efficacy: 115 lm/W Weight: 23.7 kg

TLG\_ARNS\_F\_EFL.jpg

TLG\_ARNS\_M\_LD1.wmf

All values marked with an \* are rated values. Thorn uses tried and tested components from leading suppliers, however there may be isolated instances of technology-related failures of individual LEDs during the rated product lifetime. International standards set the tolerance in initial flux and connected load at ±10%. Unless stated otherwise, the values apply to an ambient temperature of 25°C.