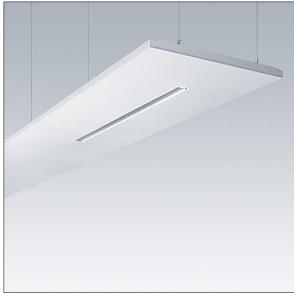

#### Arena Symphony

A suspended architectural raft, incorporating a direct/indirect LED luminaire. Electronic, fixed output control gear. Class I electrical, IP20. Raft and luminaire frame: aluminium. Optic: flat acrylic. Supplied with a 6 pole Wieland plug on 3.4m of 6 core cable and a panel mounted 6 pole Wieland socket for through wiring. Supplied with suspension wires. Complete with 4000K LED.