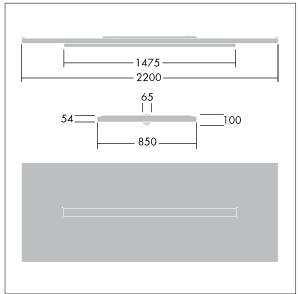

Dimensions: 2200 x 850 x 100 mm Luminaire input power: 55.5 W Luminaire luminous flux: 6300 lm Luminaire efficacy: 114 lm/W

Weight: 23.7 kg

TLG ARNS F EFL.jpg

TLG\_ARNS\_M\_LD1.wmf