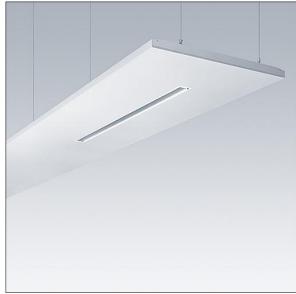

## Arena Symphony

A suspended architectural raft, incorporating a direct/indirect LED luminaire. Electronic, fixed output control gear with 3 hour, Self/DALI Addressable test, emergency lighting circuit. Class I electrical, IP20. Raft and luminaire frame: aluminium. Optic: flat acrylic. Supplied with a 6 pole Wieland plug on 3.4m of 6 core cable and a panel mounted 6 pole Wieland socket for through wiring. Supplied with suspension wires. Complete with 4000K LED.