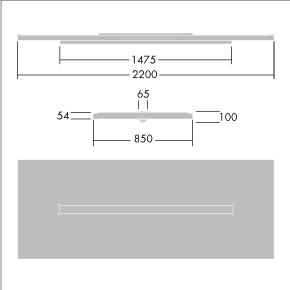

Dimensions: 2200 x 850 x 100 mm Luminaire input power: 44 W Luminaire luminous flux: 4900 lm Luminaire efficacy: 111 lm/W Weight: 24.6 kg

TLG\_ARNS\_F\_EFL.jpg

TLG\_ARNS\_M\_LD1.wmf

All values marked with an \* are rated values. Thorn uses tried and tested components from leading suppliers, however there may be isolated instances of technology-related failures of individual LEDs during the rated product lifetime. International standards set the tolerance in initial flux and connected load at ±10%. Unless stated otherwise, the values apply to an ambient temperature of 25°C.