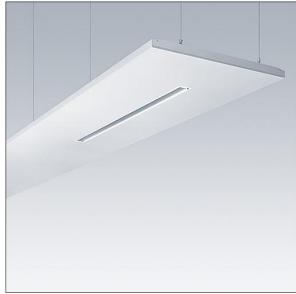

#### Arena Symphony

A suspended architectural raft, incorporating a direct/indirect LED luminaire. Electronic, fixed output control gear with 3 hour, Self/DALI Addressable test, emergency lighting circuit. Class I electrical, IP20. Raft and luminaire frame: aluminium. Optic: flat acrylic. Supplied with a 6 pole Wieland plug on 3.4m of 6 core cable and a panel mounted 6 pole Wieland socket for through wiring. Supplied with suspension wires. Complete with 4000K LED.