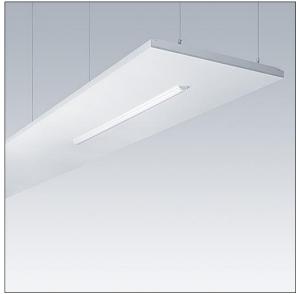

#### Arena Symphony

A suspended architectural raft, incorporating a direct/indirect LED luminaire and sensor unit (daylight / presence / remote) control, connected to the DALI bus. Electronic, DALI dimmable control gear with 3 hour, Self/DALI Addressable test, emergency lighting circuit. Class I electrical, IP20. Raft and luminaire frame: aluminium. Optic: curved acrylic. Supplied with a 6 pole Wieland plug on 3.4m of 6 core cable and a panel mounted 6 pole Wieland socket for through wiring. Supplied with suspension wires. Complete with 4000K LED.