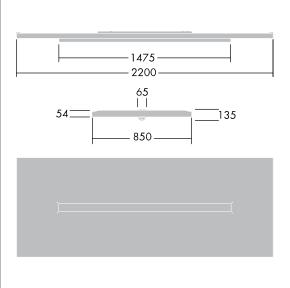

Dimensions: 2200 x 850 x 135 mm Luminaire input power: 42 W Luminaire luminous flux: 5200 lm Luminaire efficacy: 124 lm/W Weight: 23.2 kg

TLG\_ARNS\_F\_EDP.jpg

TLG\_ARNS\_M\_LD2.wmf

All values marked with an \* are rated values. Thorn uses tried and tested components from leading suppliers, however there may be isolated instances of technology-related failures of individual LEDs during the rated product lifetime. International standards set the tolerance in initial flux and connected load at ±10%. Unless stated otherwise, the values apply to an ambient temperature of 25°C.