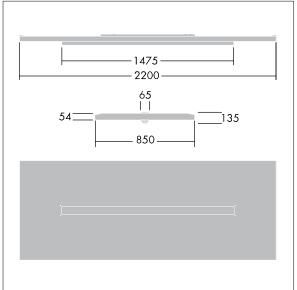

Dimensions: 2200 x 850 x 135 mm Luminaire input power: 55.5 W Luminaire luminous flux: 6500 lm Luminaire efficacy: 117 lm/W

Weight: 23.2 kg

TLG ARNS F EDP.jpg

TLG\_ARNS\_M\_LD2.wmf

All values marked with an \* are rated values. Thorn uses tried and tested components from leading suppliers, however there may be isolated instances of technology-related failures of individual LEDs during the rated product lifetime. International standards set the tolerance in initial flux and connected load at ±10%. Unless stated otherwise, the values apply to an ambient temperature of 25°C.