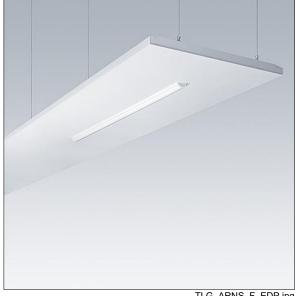

## Arena Symphony

A suspended architectural raft, incorporating a direct/indirect LED luminaire and sensor unit (daylight / presence / remote) control, connected to the DALI bus. Electronic, DALI dimmable control gear with 3 hour, Self/DALI Addressable test, emergency lighting circuit. Class I electrical, IP20. Raft and luminaire frame: aluminium. Optic: curved acrylic. Supplied with a 6 pole Wieland plug on 3.4m of 6 core cable and a panel mounted 6 pole Wieland socket for through wiring. Supplied with suspension wires. Complete with 4000K LED.