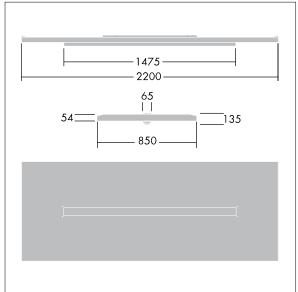

Dimensions: 2200 x 850 x 135 mm Luminaire input power: 44 W Luminaire luminous flux: 5200 lm Luminaire efficacy: 118 lm/W

Weight: 23.2 kg

TLG ARNS F EDP.jpg

TLG\_ARNS\_M\_LD2.wmf

All values marked with an \* are rated values. Thorn uses tried and tested components from leading suppliers, however there may be isolated instances of technology-related failures of individual LEDs during the rated product lifetime. International standards set the tolerance in initial flux and connected load at ±10%. Unless stated otherwise, the values apply to an ambient temperature of 25°C.