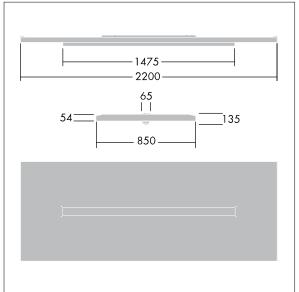

Dimensions: 2200 x 850 x 135 mm Luminaire input power: 44 W Luminaire luminous flux: 5200 lm Luminaire efficacy: 118 lm/W

Weight: 23.2 kg

TLG ARNS F EDP.jpg

TLG\_ARNS\_M\_LD2.wmf

All values marked with an \* are rated values. Thorn uses tried and tested components from leading suppliers, however there may be isolated instances of technology-related failures of individual LEDs during the rated product lifetime. International standards set the tolerance in initial flux and connected load at ±10%. Unless stated otherwise, the values apply to an ambient temperature of 25°C.