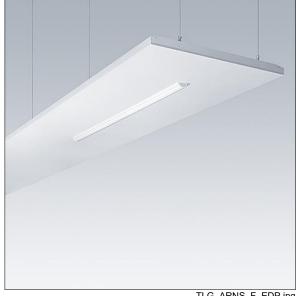

## Arena Symphony

A suspended architectural raft, incorporating a direct/indirect LED luminaire. Electronic, fixed output control gear with 3 hour, manual test, emergency lighting circuit. Class I electrical, IP20. Raft and luminaire frame: aluminium. Optic: curved acrylic. Supplied with a 6 pole Wieland plug on 3.4m of 6 core cable and a panel mounted 6 pole Wieland socket for through wiring. Supplied with suspension wires. Complete with 4000K LED.