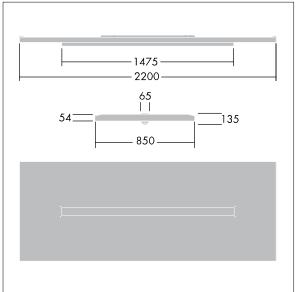

Dimensions: 2200 x 850 x 135 mm Luminaire input power: 42 W Luminaire luminous flux: 5200 lm Luminaire efficacy: 124 lm/W

Weight: 23.2 kg

TLG ARNS F EDP.jpg

TLG\_ARNS\_M\_LD2.wmf

All values marked with an \* are rated values. Thorn uses tried and tested components from leading suppliers, however there may be isolated instances of technology-related failures of individual LEDs during the rated product lifetime. International standards set the tolerance in initial flux and connected load at ±10%. Unless stated otherwise, the values apply to an ambient temperature of 25°C.