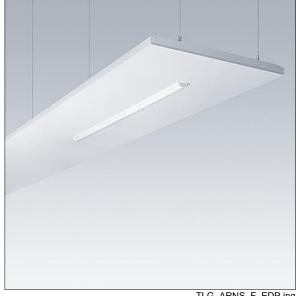

## Arena Symphony

A suspended architectural raft, incorporating a direct/indirect LED luminaire. Electronic, DALI dimmable control gear with 3 hour, manual test, emergency lighting circuit. Class I electrical, IP20. Raft and luminaire frame: aluminium. Optic: curved acrylic. Supplied with a 6 pole Wieland plug on 3.4m of 6 core cable and a panel mounted 6 pole Wieland socket for through wiring. Supplied with suspension wires. Complete with 4000K LED.