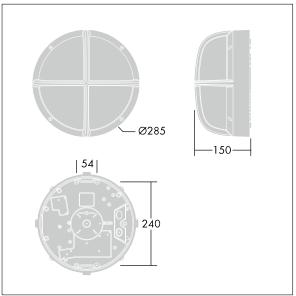

Dimensions: Ø285 x 150 mm Luminaire input power: 7 W

Weight: 2.6 kg

TLG\_EYKN\_M\_SML.wmf

This product contains a light source of energy efficiency class C.

All values marked with an \* are rated values. Thorn uses tried and tested components from leading suppliers, however there may be isolated instances of technology-related failures of individual LEDs during the rated product lifetime. International standards set the tolerance in initial flux and connected load at ±10%. Unless stated otherwise, the values apply to an ambient temperature of 25°C.