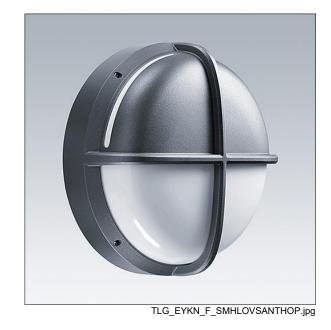

## EyeKon LED

Round, impact resistant LED bulkhead luminaire. Electronic, fixed output control gear. Class I electrical, IP65, IK10. Body: small size, die-cast aluminium (LM6), powder coated anthracite. Diffuser: opal polycarbonate with die-cast aluminium halo-visor feature. Electrical connection via 4 x 2 x 2.5mm² terminal block. With integral motion sensor for on/off control. Complete with 4000K LED