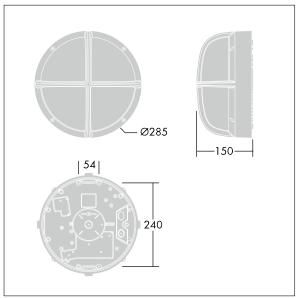

Dimensions: Ø285 x 150 mm Luminaire input power: 7 W

Weight: 2.5 kg

TLG\_EYKN\_M\_SML.wmf

This product contains a light source of energy efficiency class C.

All values marked with an \* are rated values. Thorn uses tried and tested components from leading suppliers, however there may be isolated instances of technology-related failures of individual LEDs during the rated product lifetime. International standards set the tolerance in initial flux and connected load at ±10%. Unless stated otherwise, the values apply to an ambient temperature of 25°C.