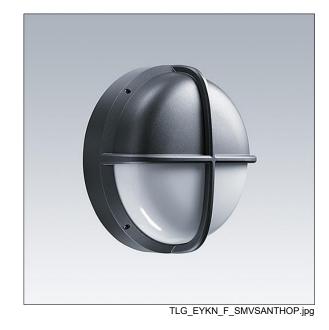

## EyeKon LED

Round, impact resistant LED bulkhead luminaire. Electronic, fixed output control gear. Class I electrical, IP65, IK10. Body: small size, die-cast aluminium (LM6), powder coated anthracite. Diffuser: opal polycarbonate with die-cast aluminium visor feature. Electrical connection via 3 x 2 x 2.5mm² terminal block. Complete with 4000K LED