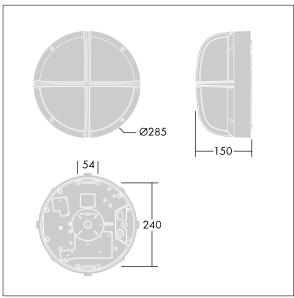

Dimensions: Ø285 x 150 mm Luminaire input power: 7 W

Weight: 2.5 kg

TLG\_EYKN\_M\_SML.wmf

This product contains a light source of energy efficiency class C.

All values marked with an \* are rated values. Thorn uses tried and tested components from leading suppliers, however there may be isolated instances of technology-related failures of individual LEDs during the rated product lifetime. International standards set the tolerance in initial flux and connected load at ±10%. Unless stated otherwise, the values apply to an ambient temperature of 25°C.