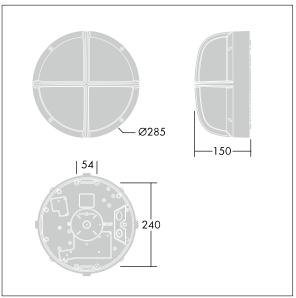

Dimensions: Ø285 x 150 mm Luminaire input power: 7 W

Weight: 2.9 kg

TLG\_EYKN\_M\_SML.wmf

This product contains a light source of energy efficiency class C.

All values marked with an \* are rated values. Thorn uses tried and tested components from leading suppliers, however there may be isolated instances of technology-related failures of individual LEDs during the rated product lifetime. International standards set the tolerance in initial flux and connected load at ±10%. Unless stated otherwise, the values apply to an ambient temperature of 25°C.