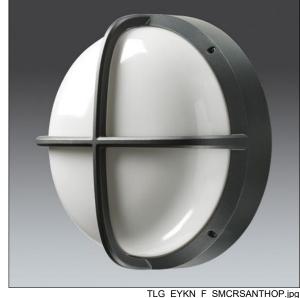

## EyeKon LED

Round, impact resistant LED bulkhead luminaire. Electronic, fixed output control gear with 3 hour, manual test, emergency lighting circuit. Class I electrical, IP65, IK10. Body: small size, die-cast aluminium (LM6), powder coated anthracite. Diffuser: opal polycarbonate with diecast aluminium cross feature. Electrical connection via 4 x 2 x 2.5mm² terminal block. With integral motion sensor for on/off control. Complete with 4000K LED