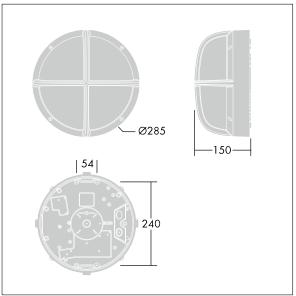

Dimensions: Ø285 x 150 mm Luminaire input power: 7 W

Weight: 2.9 kg

TLG EYKN F SMCRSANTHOP.jpg

TLG\_EYKN\_M\_SML.wmf

This product contains a light source of energy efficiency class C.

All values marked with an \* are rated values. Thorn uses tried and tested components from leading suppliers, however there may be isolated instances of technology-related failures of individual LEDs during the rated product lifetime. International standards set the tolerance in initial flux and connected load at ±10%. Unless stated otherwise, the values apply to an ambient temperature of 25°C.