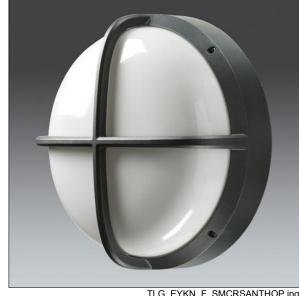

## EyeKon LED

Round, impact resistant LED bulkhead luminaire. Electronic, fixed output control gear with 3 hour, manual test, emergency lighting circuit. Class I electrical, IP65, IK10. Body: small size, die-cast aluminium (LM6), powder coated anthracite. Diffuser: opal polycarbonate with diecast aluminium cross feature. Electrical connection via 4 x 2 x 2.5mm² terminal block. With integral motion sensor for on/off control. Complete with 4000K LED