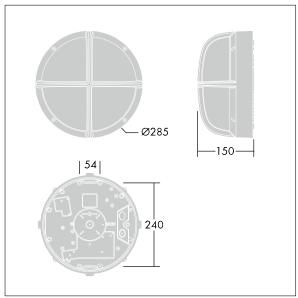

Dimensions: Ø285 x 150 mm Luminaire input power: 7 W

Weight: 2.6 kg

TLG\_EYKN\_M\_SML.wmf

This product contains a light source of energy efficiency class C.

All values marked with an \* are rated values. Thorn uses tried and tested components from leading suppliers, however there may be isolated instances of technology-related failures of individual LEDs during the rated product lifetime. International standards set the tolerance in initial flux and connected load at ±10%. Unless stated otherwise, the values apply to an ambient temperature of 25°C.