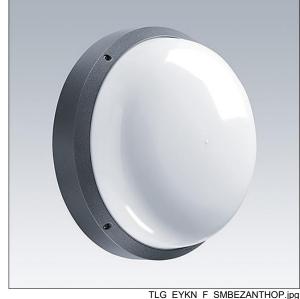

## EyeKon LED

Round, impact resistant LED bulkhead luminaire. Electronic, fixed output control gear with 3 hour, manual test, emergency lighting circuit. Class I electrical, IP65, IK10. Body: small size, die-cast aluminium (LM6), powder coated anthracite. Diffuser: opal polycarbonate with diecast aluminium bezel feature. Electrical connection via 4 x 2 x 2.5mm² terminal block. Complete with 4000K LED