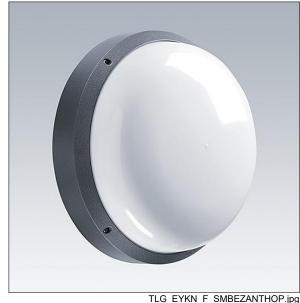

## EyeKon LED

Round, impact resistant LED bulkhead luminaire. Electronic, fixed output control gear with 3 hour, manual test, emergency lighting circuit. Class I electrical, IP65, IK10. Body: small size, die-cast aluminium (LM6), powder coated anthracite. Diffuser: opal polycarbonate with diecast aluminium bezel feature. Electrical connection via 4 x 2 x 2.5mm² terminal block. Complete with 4000K LED