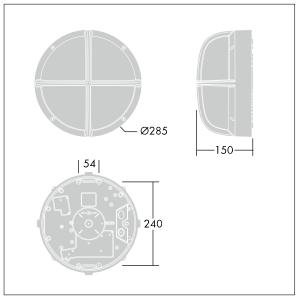

Dimensions: Ø285 x 150 mm Luminaire input power: 7 W

Weight: 2.7 kg

TLG EYKN F SMBEZANTHOP.jpg

TLG\_EYKN\_M\_SML.wmf

This product contains a light source of energy efficiency class C.

All values marked with an \* are rated values. Thorn uses tried and tested components from leading suppliers, however there may be isolated instances of technology-related failures of individual LEDs during the rated product lifetime. International standards set the tolerance in initial flux and connected load at ±10%. Unless stated otherwise, the values apply to an ambient temperature of 25°C.