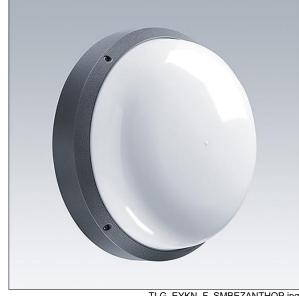

## EyeKon LED

Round, impact resistant LED bulkhead luminaire. Electronic, fixed output control gear with 3 hour, manual test, emergency lighting circuit. Class I electrical, IP65, IK10. Body: small size, die-cast aluminium (LM6), powder coated anthracite. Diffuser: opal polycarbonate with diecast aluminium bezel feature. Electrical connection via 4 x 2 x 2.5mm² terminal block. With integral motion sensor for on/off control. Complete with 4000K LED