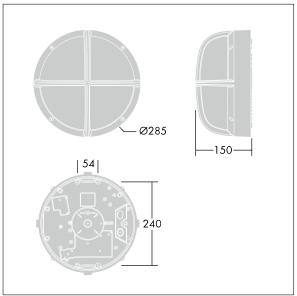

Dimensions: Ø285 x 150 mm Luminaire input power: 11 W

Weight: 2.6 kg

TLG\_EYKN\_M\_SML.wmf

This product contains a light source of energy efficiency class C.

All values marked with an \* are rated values. Thorn uses tried and tested components from leading suppliers, however there may be isolated instances of technology-related failures of individual LEDs during the rated product lifetime. International standards set the tolerance in initial flux and connected load at ±10%. Unless stated otherwise, the values apply to an ambient temperature of 25°C.