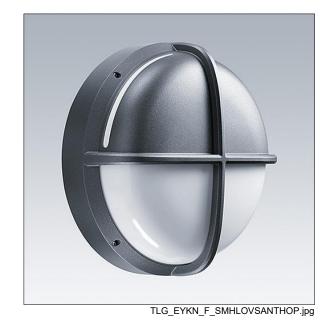

## EyeKon LED

Round, impact resistant LED bulkhead luminaire. Electronic, fixed output control gear. Class I electrical, IP65, IK10. Body: small size, die-cast aluminium (LM6), powder coated anthracite. Diffuser: opal polycarbonate with die-cast aluminium halo-visor feature. Electrical connection via 4 x 2 x 2.5mm² terminal block. With integral motion sensor for on/off control. Complete with 4000K LED