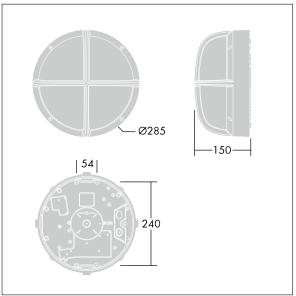

Dimensions: Ø285 x 150 mm Luminaire input power: 11 W

Weight: 2.6 kg

TLG\_EYKN\_M\_SML.wmf

This product contains a light source of energy efficiency class C.

All values marked with an \* are rated values. Thorn uses tried and tested components from leading suppliers, however there may be isolated instances of technology-related failures of individual LEDs during the rated product lifetime. International standards set the tolerance in initial flux and connected load at ±10%. Unless stated otherwise, the values apply to an ambient temperature of 25°C.