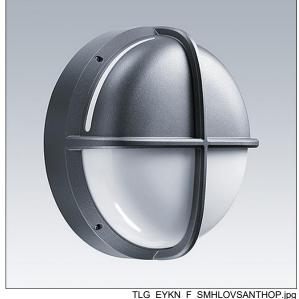

## EyeKon LED

Round, impact resistant LED bulkhead luminaire. Electronic, fixed output control gear. Class I electrical, IP65, IK10. Body: small size, die-cast aluminium (LM6), powder coated anthracite. Diffuser: opal polycarbonate with diecast aluminium halo-visor feature. Electrical connection via 4 x 2 x 2.5mm² terminal block. With integral motion sensor for on/off control. Complete with 4000K LED