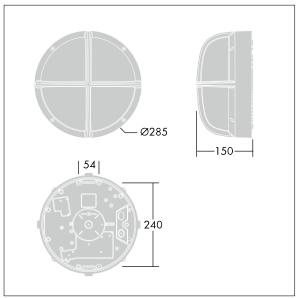

Dimensions: Ø285 x 150 mm Luminaire input power: 11 W

Weight: 2.5 kg

TLG\_EYKN\_M\_SML.wmf

This product contains a light source of energy efficiency class C.

All values marked with an \* are rated values. Thorn uses tried and tested components from leading suppliers, however there may be isolated instances of technology-related failures of individual LEDs during the rated product lifetime. International standards set the tolerance in initial flux and connected load at ±10%. Unless stated otherwise, the values apply to an ambient temperature of 25°C.