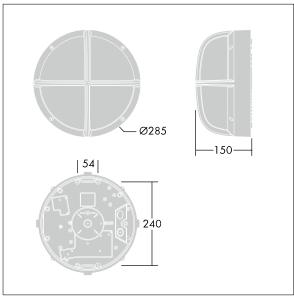

Dimensions: Ø285 x 150 mm Luminaire input power: 11 W

Weight: 2.6 kg

TLG EYKN F SMCRSANTHOP.jpg

TLG\_EYKN\_M\_SML.wmf

This product contains a light source of energy efficiency class C.

All values marked with an \* are rated values. Thorn uses tried and tested components from leading suppliers, however there may be isolated instances of technology-related failures of individual LEDs during the rated product lifetime. International standards set the tolerance in initial flux and connected load at ±10%. Unless stated otherwise, the values apply to an ambient temperature of 25°C.