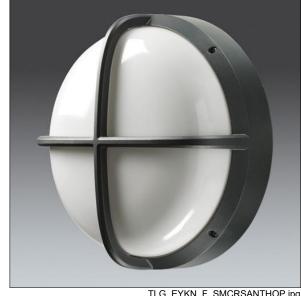

## EyeKon LED

Round, impact resistant LED bulkhead luminaire. Electronic, fixed output control gear. Class I electrical, IP65, IK10. Body: small size, die-cast aluminium (LM6), powder coated anthracite. Diffuser: opal polycarbonate with diecast aluminium cross feature. Electrical connection via 3 x 2 x 2.5mm² terminal block. With integral motion sensor for on/off control. Complete with 4000K LED

Dimensions: Ø285 x 150 mm Luminaire input power: 11 W

Weight: 2.6 kg

TLG EYKN F SMCRSANTHOP.jpg

TLG\_EYKN\_M\_SML.wmf

This product contains a light source of energy efficiency class C.

All values marked with an \* are rated values. Thorn uses tried and tested components from leading suppliers, however there may be isolated instances of technology-related failures of individual LEDs during the rated product lifetime. International standards set the tolerance in initial flux and connected load at ±10%. Unless stated otherwise, the values apply to an ambient temperature of 25°C.