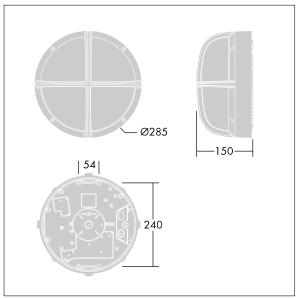

Dimensions: Ø285 x 150 mm Luminaire input power: 11 W

Weight: 2.8 kg

TLG\_EYKN\_M\_SML.wmf

This product contains a light source of energy efficiency class C.

All values marked with an \* are rated values. Thorn uses tried and tested components from leading suppliers, however there may be isolated instances of technology-related failures of individual LEDs during the rated product lifetime. International standards set the tolerance in initial flux and connected load at ±10%. Unless stated otherwise, the values apply to an ambient temperature of 25°C.