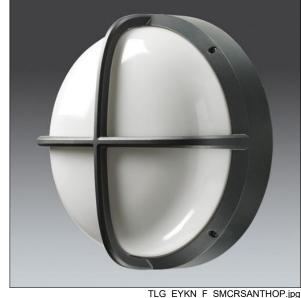

## EyeKon LED

Round, impact resistant LED bulkhead luminaire. Electronic, fixed output control gear with 3 hour, manual test, emergency lighting circuit. Class I electrical, IP65, IK10. Body: small size, die-cast aluminium (LM6), powder coated anthracite. Diffuser: opal polycarbonate with diecast aluminium cross feature. Electrical connection via 4 x 2 x 2.5mm² terminal block. Complete with 4000K LED