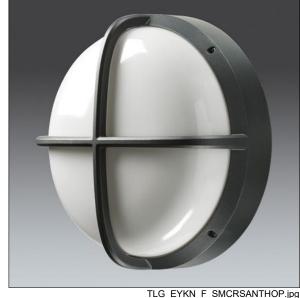

## EyeKon LED

Round, impact resistant LED bulkhead luminaire. Electronic, fixed output control gear with 3 hour, manual test, emergency lighting circuit. Class I electrical, IP65, IK10. Body: small size, die-cast aluminium (LM6), powder coated anthracite. Diffuser: opal polycarbonate with diecast aluminium cross feature. Electrical connection via 4 x 2 x 2.5mm² terminal block. Complete with 4000K LED