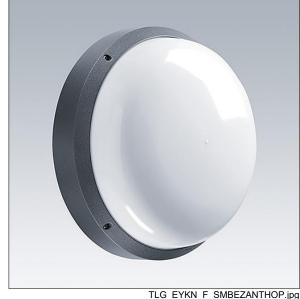

## EyeKon LED

Round, impact resistant LED bulkhead luminaire. Electronic, fixed output control gear with 3 hour, manual test, emergency lighting circuit. Class I electrical, IP65, IK10. Body: small size, die-cast aluminium (LM6), powder coated anthracite. Diffuser: opal polycarbonate with diecast aluminium bezel feature. Electrical connection via 4 x 2 x 2.5mm² terminal block. With integral motion sensor for on/off control. Complete with 4000K LED