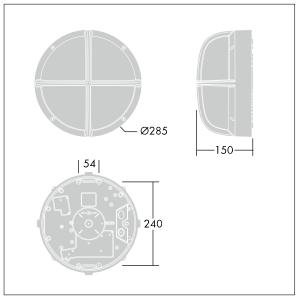

Dimensions: Ø285 x 150 mm Luminaire input power: 11 W

Weight: 2.7 kg

TLG\_EYKN\_M\_SML.wmf

This product contains a light source of energy efficiency class C.

All values marked with an \* are rated values. Thorn uses tried and tested components from leading suppliers, however there may be isolated instances of technology-related failures of individual LEDs during the rated product lifetime. International standards set the tolerance in initial flux and connected load at ±10%. Unless stated otherwise, the values apply to an ambient temperature of 25°C.