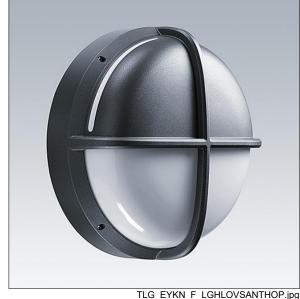

## EyeKon LED

Round, impact resistant LED bulkhead luminaire. Electronic, fixed output control gear. Class I electrical, IP65, IK10. Body: large size, die-cast aluminium (LM6), powder coated anthracite. Diffuser: opal polycarbonate with diecast aluminium halo-visor feature. Electrical connection via 3 x 2 x 2.5mm² terminal block. Complete with 4000K LED