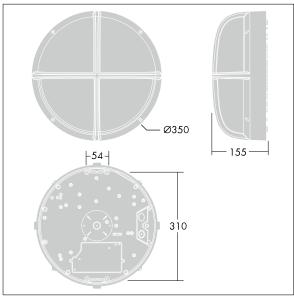

Dimensions: Ø340 x 155 mm Luminaire input power: 11 W

Weight: 3.5 kg

TLG\_EYKN\_M\_LGE.wmf

This product contains a light source of energy efficiency class C.

All values marked with an \* are rated values. Thorn uses tried and tested components from leading suppliers, however there may be isolated instances of technology-related failures of individual LEDs during the rated product lifetime. International standards set the tolerance in initial flux and connected load at ±10%. Unless stated otherwise, the values apply to an ambient temperature of 25°C.