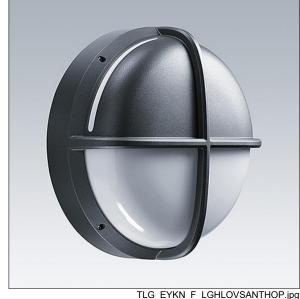

## EyeKon LED

Round, impact resistant LED bulkhead luminaire. Electronic, fixed output control gear with 3 hour, manual test, emergency lighting circuit. Class I electrical, IP65, IK10. Body: large size, die-cast aluminium (LM6), powder coated anthracite. Diffuser: opal polycarbonate with diecast aluminium halo-visor feature. Electrical connection via 4 x 2 x 2.5mm² terminal block. Complete with 4000K LED