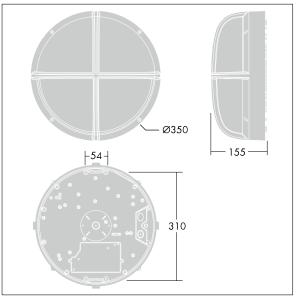

Dimensions: Ø340 x 155 mm Luminaire input power: 11 W

Weight: 3.8 kg

TLG\_EYKN\_M\_LGE.wmf

This product contains a light source of energy efficiency class C.

All values marked with an \* are rated values. Thorn uses tried and tested components from leading suppliers, however there may be isolated instances of technology-related failures of individual LEDs during the rated product lifetime. International standards set the tolerance in initial flux and connected load at ±10%. Unless stated otherwise, the values apply to an ambient temperature of 25°C.