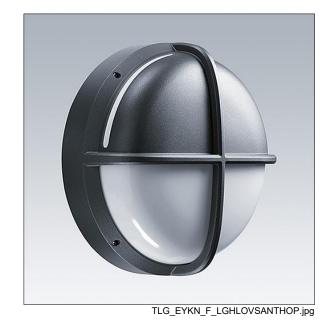

## EyeKon LED

Round, impact resistant LED bulkhead luminaire. Electronic, fixed output control gear with 3 hour, manual test, emergency lighting circuit. Class I electrical, IP65, IK10. Body: large size, die-cast aluminium (LM6), powder coated anthracite. Diffuser: opal polycarbonate with diecast aluminium halo-visor feature. Electrical connection via 4 x 2 x 2.5mm² terminal block. Complete with 4000K LED