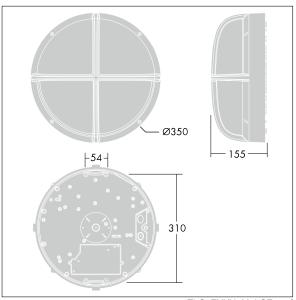

Dimensions: Ø340 x 155 mm Luminaire input power: 11 W

Weight: 3.8 kg

TLG\_EYKN\_M\_LGE.wmf

This product contains a light source of energy efficiency class C.

All values marked with an \* are rated values. Thorn uses tried and tested components from leading suppliers, however there may be isolated instances of technology-related failures of individual LEDs during the rated product lifetime. International standards set the tolerance in initial flux and connected load at ±10%. Unless stated otherwise, the values apply to an ambient temperature of 25°C.