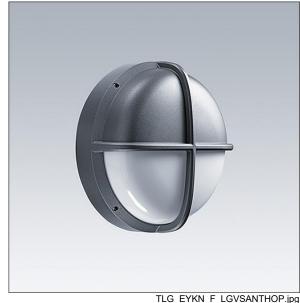

## EyeKon LED

Round, impact resistant LED bulkhead luminaire. Electronic, fixed output control gear. Class I electrical, IP65, IK10. Body: large size, die-cast aluminium (LM6), powder coated anthracite. Diffuser: opal polycarbonate with diecast aluminium visor feature. Electrical connection via 3 x 2 x 2.5mm² terminal block. With integral motion sensor for on/off control. Complete with 4000K LED

## EyeKon LED 96665887 EYE VS LED750-840 MWS L ANT