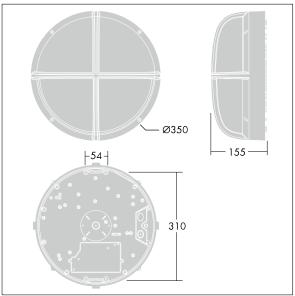

Dimensions: Ø340 x 155 mm Luminaire input power: 11 W

Weight: 3.6 kg

TLG\_EYKN\_M\_LGE.wmf

This product contains a light source of energy efficiency class C.

All values marked with an \* are rated values. Thorn uses tried and tested components from leading suppliers, however there may be isolated instances of technology-related failures of individual LEDs during the rated product lifetime. International standards set the tolerance in initial flux and connected load at ±10%. Unless stated otherwise, the values apply to an ambient temperature of 25°C.