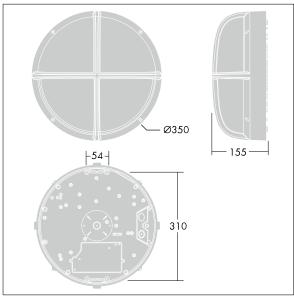

Dimensions: Ø340 x 155 mm Luminaire input power: 11 W

Weight: 3.8 kg

TLG\_EYKN\_M\_LGE.wmf

This product contains a light source of energy efficiency class C.

All values marked with an \* are rated values. Thorn uses tried and tested components from leading suppliers, however there may be isolated instances of technology-related failures of individual LEDs during the rated product lifetime. International standards set the tolerance in initial flux and connected load at ±10%. Unless stated otherwise, the values apply to an ambient temperature of 25°C.