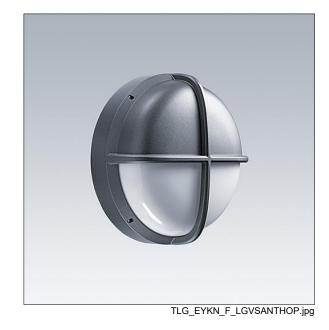

## EyeKon LED

Round, impact resistant LED bulkhead luminaire. Electronic, fixed output control gear with 3 hour, manual test, emergency lighting circuit. Class I electrical, IP65, IK10. Body: large size, die-cast aluminium (LM6), powder coated anthracite. Diffuser: opal polycarbonate with diecast aluminium visor feature. Electrical connection via 4 x 2 x 2.5mm² terminal block. Complete with 4000K LED