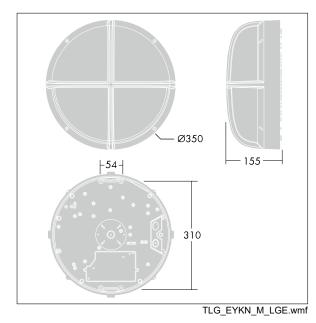

Dimensions: Ø340 x 155 mm Luminaire input power: 11 W Weight: 3.9 kg

TLG\_EYKN\_F\_LGVSANTHOP.jpg

This product contains a light source of energy efficiency class C.

All values marked with an \* are rated values. Thorn uses tried and tested components from leading suppliers, however there may be isolated instances of technology-related failures of individual LEDs during the rated product lifetime. International standards set the tolerance in initial flux and connected load at ±10%. Unless stated otherwise, the values apply to an ambient temperature of 25°C.