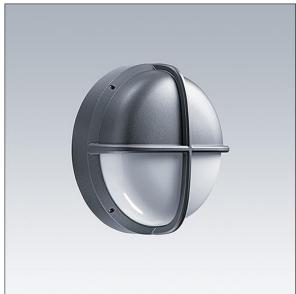

## EyeKon LED

Round, impact resistant LED bulkhead luminaire. Electronic, fixed output control gear with 3 hour, manual test, emergency lighting circuit. Class I electrical, IP65, IK10. Body: large size, die-cast aluminium (LM6), powder coated anthracite. Diffuser: opal polycarbonate with diecast aluminium visor feature. Electrical connection via 4 x 2 x 2.5mm<sup>2</sup> terminal block. With integral motion sensor for on/off control. Complete with 4000K LED

Dimensions: Ø340 x 155 mm Luminaire input power: 11 W Weight: 3.9 kg

TLG\_EYKN\_F\_LGVSANTHOP.jpg

This product contains a light source of energy efficiency class C.

All values marked with an \* are rated values. Thorn uses tried and tested components from leading suppliers, however there may be isolated instances of technology-related failures of individual LEDs during the rated product lifetime. International standards set the tolerance in initial flux and connected load at ±10%. Unless stated otherwise, the values apply to an ambient temperature of 25°C.