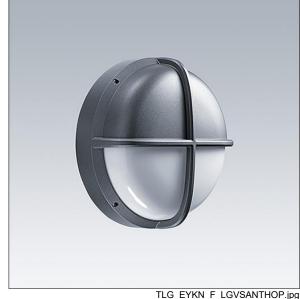

## EyeKon LED

Round, impact resistant LED bulkhead luminaire. Electronic, fixed output control gear with 3 hour, manual test, emergency lighting circuit. Class I electrical, IP65, IK10. Body: large size, die-cast aluminium (LM6), powder coated anthracite. Diffuser: opal polycarbonate with diecast aluminium visor feature. Electrical connection via 4 x 2 x 2.5mm² terminal block. With integral motion sensor for on/off control. Complete with 4000K LED