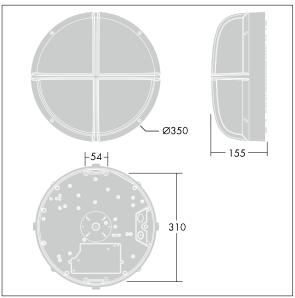

Dimensions: Ø340 x 155 mm Luminaire input power: 11 W

Weight: 3.9 kg

TLG\_EYKN\_M\_LGE.wmf

This product contains a light source of energy efficiency class C.

All values marked with an \* are rated values. Thorn uses tried and tested components from leading suppliers, however there may be isolated instances of technology-related failures of individual LEDs during the rated product lifetime. International standards set the tolerance in initial flux and connected load at ±10%. Unless stated otherwise, the values apply to an ambient temperature of 25°C.