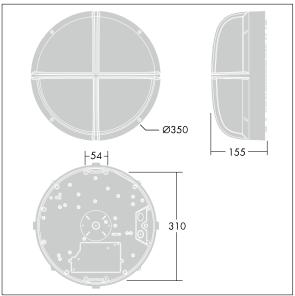

Dimensions: Ø340 x 155 mm Luminaire input power: 11 W

Weight: 3.4 kg

TLG EYKN F LGBEZANTHOP.jpg

TLG\_EYKN\_M\_LGE.wmf

This product contains a light source of energy efficiency class C.

All values marked with an \* are rated values. Thorn uses tried and tested components from leading suppliers, however there may be isolated instances of technology-related failures of individual LEDs during the rated product lifetime. International standards set the tolerance in initial flux and connected load at ±10%. Unless stated otherwise, the values apply to an ambient temperature of 25°C.