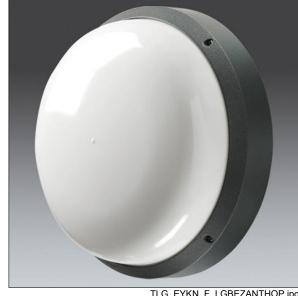

## EyeKon LED

Round, impact resistant LED bulkhead luminaire. Electronic, fixed output control gear. Class I electrical, IP65, IK10. Body: large size, die-cast aluminium (LM6), powder coated anthracite. Diffuser: opal polycarbonate with diecast aluminium bezel feature. Electrical connection via 3 x 2 x 2.5mm² terminal block. With integral motion sensor for on/off control. Complete with 4000K LED

Dimensions: Ø340 x 155 mm Luminaire input power: 11 W

Weight: 3.4 kg

TLG EYKN F LGBEZANTHOP.jpg

TLG\_EYKN\_M\_LGE.wmf

This product contains a light source of energy efficiency class C.

All values marked with an \* are rated values. Thorn uses tried and tested components from leading suppliers, however there may be isolated instances of technology-related failures of individual LEDs during the rated product lifetime. International standards set the tolerance in initial flux and connected load at ±10%. Unless stated otherwise, the values apply to an ambient temperature of 25°C.