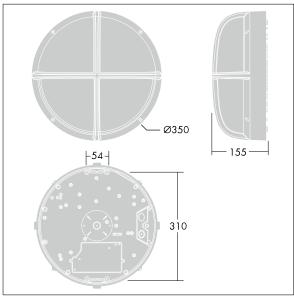

Dimensions: Ø340 x 155 mm Luminaire input power: 11 W

Weight: 3.4 kg

TLG EYKN F LGBEZANTHOP.jpg

TLG\_EYKN\_M\_LGE.wmf

This product contains a light source of energy efficiency class C.

All values marked with an \* are rated values. Thorn uses tried and tested components from leading suppliers, however there may be isolated instances of technology-related failures of individual LEDs during the rated product lifetime. International standards set the tolerance in initial flux and connected load at ±10%. Unless stated otherwise, the values apply to an ambient temperature of 25°C.