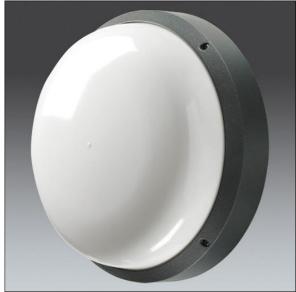

## EyeKon LED

Round, impact resistant LED bulkhead luminaire. Electronic, fixed output control gear with 3 hour, manual test, emergency lighting circuit. Class I electrical, IP65, IK10. Body: large size, die-cast aluminium (LM6), powder coated anthracite. Diffuser: opal polycarbonate with diecast aluminium bezel feature. Electrical connection via 4 x 2 x 2.5mm<sup>2</sup> terminal block. With integral motion sensor for on/off control. Complete with 4000K LED

Dimensions: Ø340 x 155 mm Luminaire input power: 11 W Weight: 3.7 kg

TLG\_EYKN\_F\_LGBEZANTHOP.jpg

This product contains a light source of energy efficiency class C.

All values marked with an \* are rated values. Thorn uses tried and tested components from leading suppliers, however there may be isolated instances of technology-related failures of individual LEDs during the rated product lifetime. International standards set the tolerance in initial flux and connected load at ±10%. Unless stated otherwise, the values apply to an ambient temperature of 25°C.