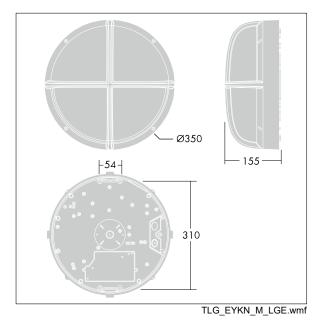

Dimensions: Ø340 x 155 mm Luminaire input power: 11 W Weight: 3.7 kg

TLG\_EYKN\_F\_LGBEZANTHOP.jpg

This product contains a light source of energy efficiency class C.

All values marked with an \* are rated values. Thorn uses tried and tested components from leading suppliers, however there may be isolated instances of technology-related failures of individual LEDs during the rated product lifetime. International standards set the tolerance in initial flux and connected load at ±10%. Unless stated otherwise, the values apply to an ambient temperature of 25°C.