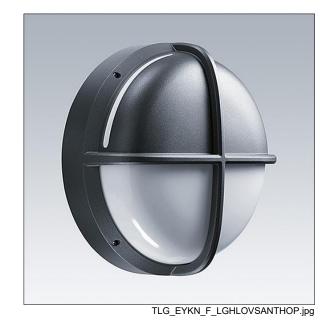

## EyeKon LED

Round, impact resistant LED bulkhead luminaire. Electronic, fixed output control gear. Class I electrical, IP65, IK10. Body: large size, die-cast aluminium (LM6), powder coated anthracite. Diffuser: opal polycarbonate with die-cast aluminium halo-visor feature. Electrical connection via 3 x 2 x 2.5mm² terminal block. Complete with 4000K LED