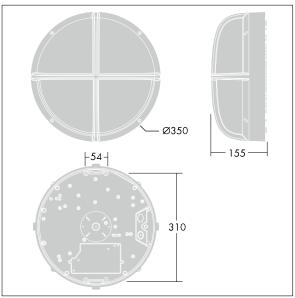

Dimensions: Ø340 x 155 mm Luminaire input power: 16 W

Weight: 3.5 kg

TLG\_EYKN\_M\_LGE.wmf

This product contains a light source of energy efficiency class C.

All values marked with an \* are rated values. Thorn uses tried and tested components from leading suppliers, however there may be isolated instances of technology-related failures of individual LEDs during the rated product lifetime. International standards set the tolerance in initial flux and connected load at ±10%. Unless stated otherwise, the values apply to an ambient temperature of 25°C.