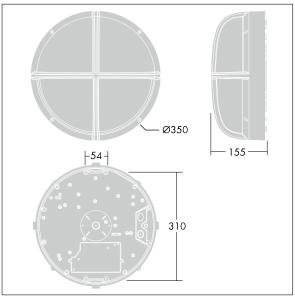

Dimensions: Ø340 x 155 mm Luminaire input power: 16 W

Weight: 3.5 kg

TLG\_EYKN\_M\_LGE.wmf

This product contains a light source of energy efficiency class C.

All values marked with an \* are rated values. Thorn uses tried and tested components from leading suppliers, however there may be isolated instances of technology-related failures of individual LEDs during the rated product lifetime. International standards set the tolerance in initial flux and connected load at ±10%. Unless stated otherwise, the values apply to an ambient temperature of 25°C.