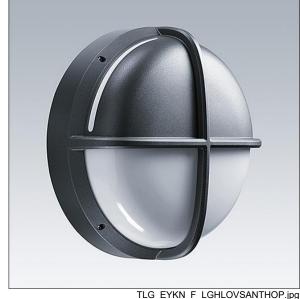

## EyeKon LED

Round, impact resistant LED bulkhead luminaire. Electronic, fixed output control gear. Class I electrical, IP65, IK10. Body: large size, die-cast aluminium (LM6), powder coated anthracite. Diffuser: opal polycarbonate with diecast aluminium halo-visor feature. Electrical connection via 3 x 2 x 2.5mm² terminal block. Complete with 4000K LED

## **EyeKon LED**96665898 EYE HA LED1050-840 HF L ANT