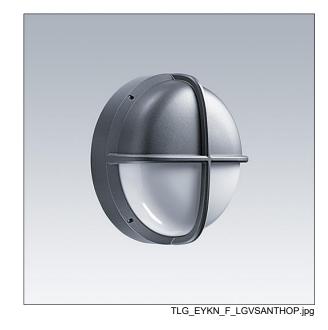

## EyeKon LED

Round, impact resistant LED bulkhead luminaire. Electronic, fixed output control gear. Class I electrical, IP65, IK10. Body: large size, die-cast aluminium (LM6), powder coated anthracite. Diffuser: opal polycarbonate with die-cast aluminium visor feature. Electrical connection via 3 x 2 x 2.5mm² terminal block. Complete with 4000K LED