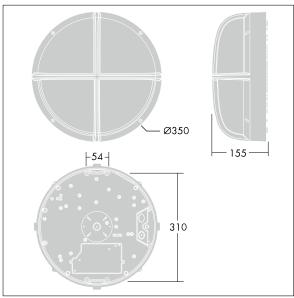

Dimensions: Ø340 x 155 mm Luminaire input power: 16 W

Weight: 3.5 kg

TLG\_EYKN\_M\_LGE.wmf

This product contains a light source of energy efficiency class C.

All values marked with an \* are rated values. Thorn uses tried and tested components from leading suppliers, however there may be isolated instances of technology-related failures of individual LEDs during the rated product lifetime. International standards set the tolerance in initial flux and connected load at ±10%. Unless stated otherwise, the values apply to an ambient temperature of 25°C.