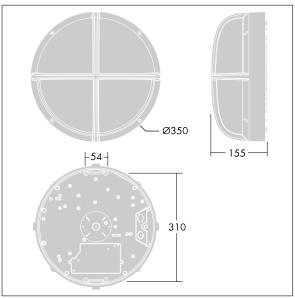

Dimensions: Ø340 x 155 mm Luminaire input power: 16 W

Weight: 3.6 kg

TLG\_EYKN\_M\_LGE.wmf

This product contains a light source of energy efficiency class C.

All values marked with an \* are rated values. Thorn uses tried and tested components from leading suppliers, however there may be isolated instances of technology-related failures of individual LEDs during the rated product lifetime. International standards set the tolerance in initial flux and connected load at ±10%. Unless stated otherwise, the values apply to an ambient temperature of 25°C.