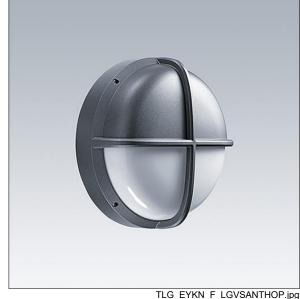

## EyeKon LED

Round, impact resistant LED bulkhead luminaire. Electronic, fixed output control gear. Class I electrical, IP65, IK10. Body: large size, die-cast aluminium (LM6), powder coated anthracite. Diffuser: opal polycarbonate with diecast aluminium visor feature. Electrical connection via 3 x 2 x 2.5mm² terminal block. With integral motion sensor for on/off control. Complete with 4000K LED