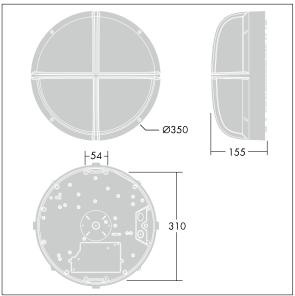

Dimensions: Ø340 x 155 mm Luminaire input power: 16 W

Weight: 3.6 kg

TLG\_EYKN\_M\_LGE.wmf

This product contains a light source of energy efficiency class C.

All values marked with an \* are rated values. Thorn uses tried and tested components from leading suppliers, however there may be isolated instances of technology-related failures of individual LEDs during the rated product lifetime. International standards set the tolerance in initial flux and connected load at ±10%. Unless stated otherwise, the values apply to an ambient temperature of 25°C.