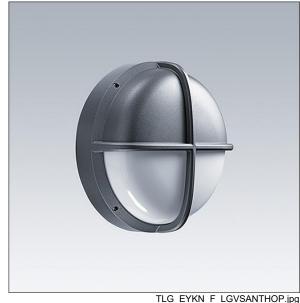

## EyeKon LED

Round, impact resistant LED bulkhead luminaire. Electronic, fixed output control gear. Class I electrical, IP65, IK10. Body: large size, die-cast aluminium (LM6), powder coated anthracite. Diffuser: opal polycarbonate with diecast aluminium visor feature. Electrical connection via 3 x 2 x 2.5mm² terminal block. With integral motion sensor for on/off control. Complete with 4000K LED

## EyeKon LED 96665903 EYE VS LED1000-840 MWS L ANT