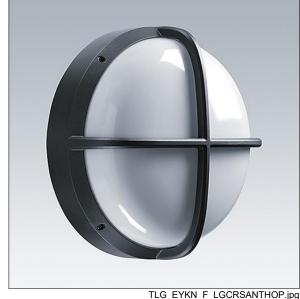

## EyeKon LED

Round, impact resistant LED bulkhead luminaire. Electronic, fixed output control gear with 3 hour, manual test, emergency lighting circuit. Class I electrical, IP65, IK10. Body: large size, die-cast aluminium (LM6), powder coated anthracite. Diffuser: opal polycarbonate with diecast aluminium cross feature. Electrical connection via 4 x 2 x 2.5mm² terminal block. Complete with 4000K LED