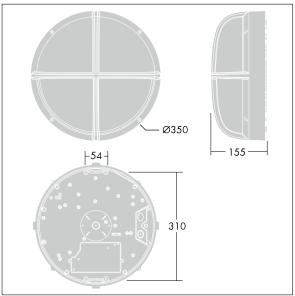

Dimensions: Ø340 x 155 mm Luminaire input power: 16 W

Weight: 3.8 kg

TLG\_EYKN\_M\_LGE.wmf

This product contains a light source of energy efficiency class C.

All values marked with an \* are rated values. Thorn uses tried and tested components from leading suppliers, however there may be isolated instances of technology-related failures of individual LEDs during the rated product lifetime. International standards set the tolerance in initial flux and connected load at ±10%. Unless stated otherwise, the values apply to an ambient temperature of 25°C.