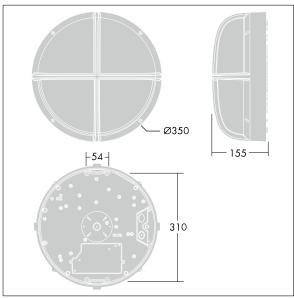

Dimensions: Ø340 x 155 mm Luminaire input power: 16 W

Weight: 3.9 kg

TLG\_EYKN\_M\_LGE.wmf

This product contains a light source of energy efficiency class C.

All values marked with an \* are rated values. Thorn uses tried and tested components from leading suppliers, however there may be isolated instances of technology-related failures of individual LEDs during the rated product lifetime. International standards set the tolerance in initial flux and connected load at ±10%. Unless stated otherwise, the values apply to an ambient temperature of 25°C.