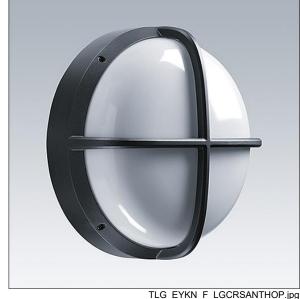

## EyeKon LED

Round, impact resistant LED bulkhead luminaire. Electronic, fixed output control gear with 3 hour, manual test, emergency lighting circuit. Class I electrical, IP65, IK10. Body: large size, die-cast aluminium (LM6), powder coated anthracite. Diffuser: opal polycarbonate with diecast aluminium cross feature. Electrical connection via 4 x 2 x 2.5mm² terminal block. With integral motion sensor for on/off control. Complete with 4000K LED