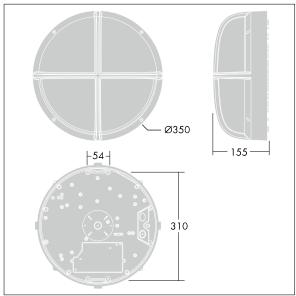

Dimensions: Ø340 x 155 mm Luminaire input power: 16 W

Weight: 3.9 kg

TLG\_EYKN\_M\_LGE.wmf

This product contains a light source of energy efficiency class C.

All values marked with an \* are rated values. Thorn uses tried and tested components from leading suppliers, however there may be isolated instances of technology-related failures of individual LEDs during the rated product lifetime. International standards set the tolerance in initial flux and connected load at ±10%. Unless stated otherwise, the values apply to an ambient temperature of 25°C.