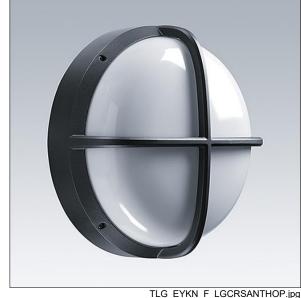

## EyeKon LED

Round, impact resistant LED bulkhead luminaire. Electronic, fixed output control gear with 3 hour, manual test, emergency lighting circuit. Class I electrical, IP65, IK10. Body: large size, die-cast aluminium (LM6), powder coated anthracite. Diffuser: opal polycarbonate with diecast aluminium cross feature. Electrical connection via 4 x 2 x 2.5mm² terminal block. With integral motion sensor for on/off control. Complete with 4000K LED